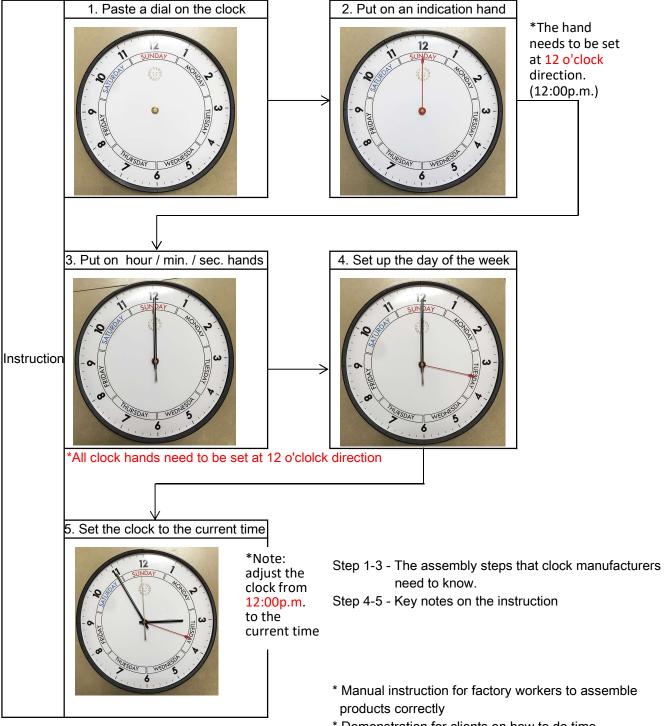

## SDWK Week Display Movement -Basic Cognition and Instruction Manual

| Features     | Four clock hands in total - Hour hand, Minute hand, Second hand, week indication hand                                                            |
|--------------|--------------------------------------------------------------------------------------------------------------------------------------------------|
|              | The week-display hand gradually runs to next day as time goes by.                                                                                |
|              | The week-display hand moves to the middle position of the day when the time goes toward 12 o'clock at noon.                                      |
| Illustratior | * The indication hand points to the middle of the day at 12:00p.m<br>* All clock dials are marked with a bold dot at each week-indication point. |

\* Demonstration for clients on how to do time adjustments on a week-display clock